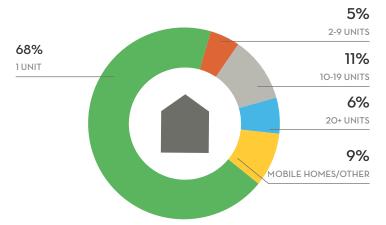

TH **EISENMAN** CITYWIDE % POP CHANGE 23% 13% (2010-2019) MEDIAN AGE 34 37.2 **AVERAGE** 2.59 2.35 **HOUSEHOLD SIZE** \$87.822 \$55.029 HOUSEHOLD INCOME HIGH SCHOOL 97% 94.9% OR HIGHER BACHELOR'S 55% 43.2% DEGREE OR HIGHER 17.6% % MINORITY 25%

| OWNER OCCUPIED HOUSING UNITS  | 69%       | 56.1%     |
|-------------------------------|-----------|-----------|
| RENTER OCCUPIED HOUSING UNITS | 21%       | 36.2%     |
| VACANT HOUSING<br>UNITS       | 10%       | 8%        |
| MEDIAN HOME<br>VALUE          | \$292,000 | \$222,462 |



Sources: 2019 Esri Demographic & Market Estimates; 2019 VRT Routes; 2018 ACHD Bike Facilities, 2018 Ada County Tax Assessors Office, \*\*\*2013 Tree Canopy & Impervious Surface, \*2012-2016 American Community Survey



#### % OF HOUSING UNITS BY HOUSING TYPE\*



#### **COMMUNITY ASSETS**



| -                                                | SOUTH<br>EISEN-<br>MAN | CITY   |
|--------------------------------------------------|------------------------|--------|
| SQUARE<br>MILES                                  | 2.5                    | 85     |
| TREE<br>CANOPY***                                | 1%                     | 14%    |
| IMPERVIOUS<br>SURFACE***                         | 13%                    | 6%     |
| SIDEWALK<br>COVERAGE                             | 50%                    | 69.8%  |
| MILES<br>MISSING<br>SIDEWALK                     | 0.1                    | 508.6  |
| % OF LAND<br>VACANT                              | 50%                    | 21%    |
| BUSINESSES                                       | 34