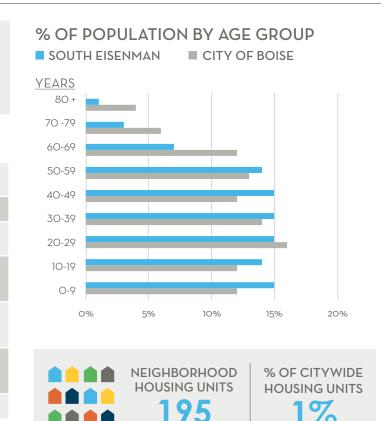

#### **NEIGHBORHOOD NUMBERS**

NEIGHBORHOOD POPULATION 456

% OF CITYWIDE POPULATION 0.2%

SOUTH **EISENMAN** CITYWIDE % POP CHANGE 23% 13% (2010-2019) MEDIAN AGE 34 37.2 **AVERAGE** 2.59 2.35 **HOUSEHOLD SIZE** \$87.822 \$55.029 HOUSEHOLD INCOME HIGH SCHOOL 97% 94.9% OR HIGHER BACHELOR'S 55% 43.2% DEGREE OR HIGHER 17.6% % MINORITY 25%