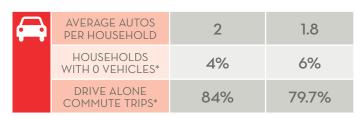

| OWNER OCCUPIED HOUSING UNITS  | 69%       | 56.1%     |
|-------------------------------|-----------|-----------|
| RENTER OCCUPIED HOUSING UNITS | 21%       | 36.2%     |
| VACANT HOUSING<br>UNITS       | 10%       | 8%        |
| MEDIAN HOME<br>VALUE          | \$292,000 | \$222,462 |