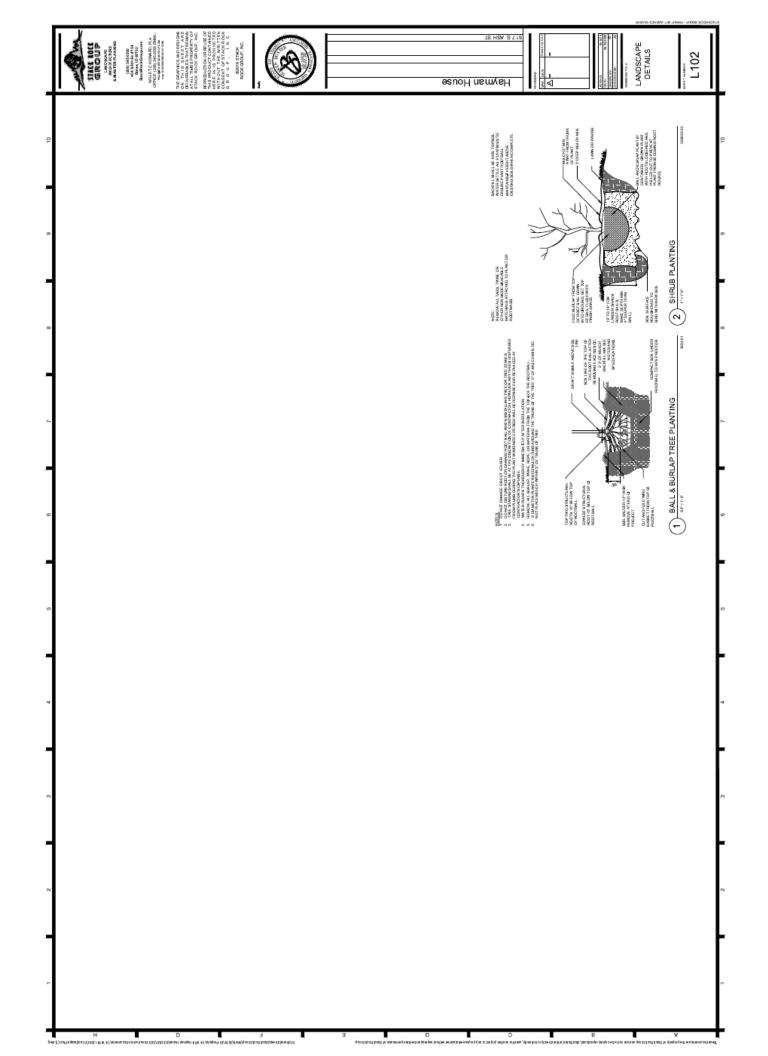

APTER PASGA WORK | SQ AGHPALT SHINGLE TO REMAIN - PROTECT - THY. | CERNIC (S) CHANGY R ACHRIG | CORD, REMINION - REMOVE AND PROTECT TRAN, REMINIGUED 12 + CORD, REMINIGUED 13 + | N, WALDOW - NATCH ORIGINAL INSTORIC | DIFRONTDOOR - RESTORE TO DRIGHM, AND PROTECT | NO RLOOD VEHT - SIZE STRUCTURAL - CONTRACTOR TO VIRJEY LOCATION | WET BLAST (I) EXCENSES, RINSH - RESTORE TO HISTORIC SANDSTONE | N) AR CONDITIONER CONDENSER | S) CHANEY CAP & SPACK APPESTOR TO REMAN - PROTECT | SHISTORICECERS OR UGIT - TORBANN - PROTECT |   |

| ~! ¬ |  |
|------|--|
|      |  |
|      |  |
| 9    |  |

| S0758 outh Ash Street, Boise, Idaho 83702                     |
|---------------------------------------------------------------|
| City of Boise Arts & History<br>Erma Hayman House Restoration |

















**S**0.1

City of Boise Art & History Erma Hayman House

CHECKEN by CHECKEN by MOVENTO AN PROJECT NO. 2019,030

OUNDS PER LIMENR FOOT OUNDS PER SQUING FOOT POUNDS PER SQUING NICH NANLAM

ООК WOOD STUD CONSTRUCTION LIST BREET BY RAALON DY HOMERWEED BREET AND COR APPROVIED BOLFFAY. BRIT POST RETTAL DY MERSTR WOODGROED STITTEL HENYTH THOSE THE MADERIES FOUND COMING THE STUD SO OF THE ACCHORGED BOLFFAY DE STUD FRANCES METAL THE AMERICA WY ON COMING WITH DIALY THAN THE FOR SAY ON COMING THE HORSOW ALL YOU MANCH STUD FRANCES.

Wideling and Colonia Republic Control and Colonia Republic Republi

BROK TIBS: STISM OF ISSN OVTISORYA, B, CILOW-WIND RIGION (Qx-40 PSF.)

POSTINGTALLED BRICK TIES SEISAND DESIGN

Interest contractions that are the lateral and an interest as a more interest, contractions