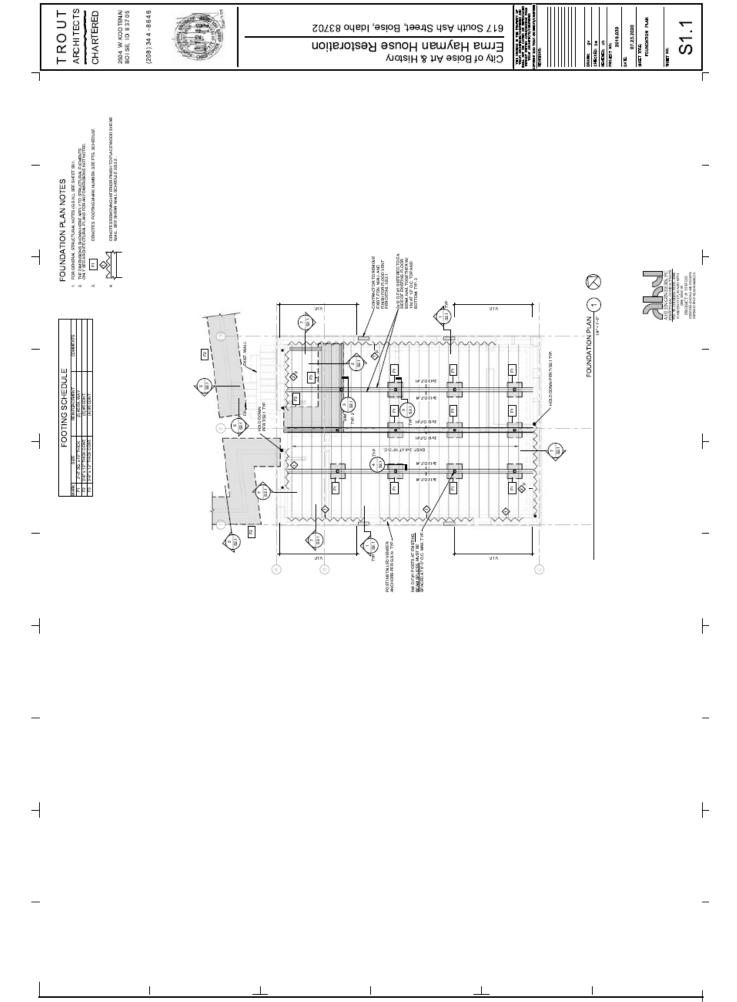

---------------------------------------------------------------------------------------------|-----------------------------------|---------------------------------|----------------------|--------------|
| NAI                                                                                                                                         | CONTMUCES<br>SPECAL<br>MEPICETION | PERCONC<br>SPECIAL<br>NEMECTION | STANDARS<br>STANDARS | STANDA<br>PO |
| DODANE CTICKES TOTE DANTHERADA CHORDS. LECTORS, SEKACINS, MAD SHEAK WALL CHORACE AND HOLDOWING HOUSE ALL MACTICKES TO BE VISUALLY REPECTED. | ÷                                 | ×                               | , a                  | 778.122      |



TROUT
ARCHITECTS
CHARTERED
ZS04 W KOOTBAN
BOISE, ID 83705
(208) 344-8845

 $\dashv$ 







617 South Ash Street, Boise, Idaho 83702