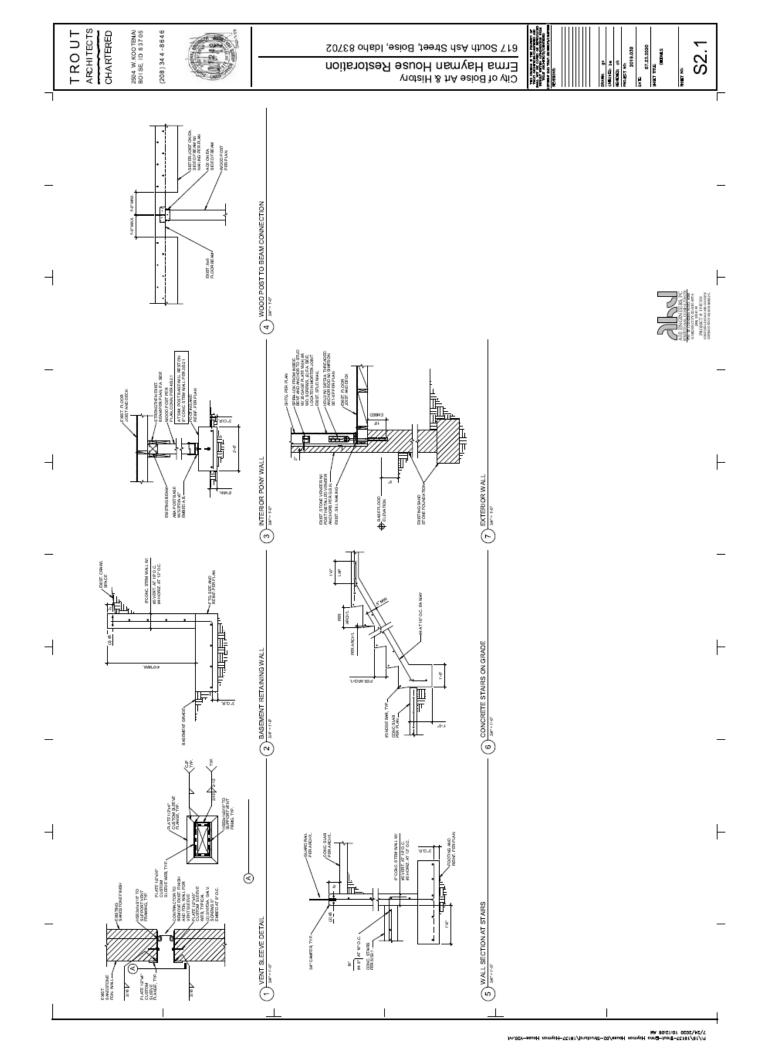

-------------------------------------------------|-----------------------------------|---------------------------------|----------------------|--------------|
| NAI                                                                                                                                         | CONTMUCES<br>SPECAL<br>MEPICETION | PERCONC<br>SPECIAL<br>NEMECTION | STANDARS<br>STANDARS | STANDA<br>PO |
| DODANE CTICKES TOTE DANTHERADA CHORDS. LECTORS, SEKACINS, MAD SHEAK WALL CHORACE AND HOLDOWING HOUSE ALL MACTICKES TO BE VISUALLY REPECTED. | ÷                                 | ×                               | , a                  | 778.122      |



TROUT
ARCHITECTS
CHARTERED
ZS04 W KOOTBAN
BOISE, ID 83705
(208) 344-8845

 $\dashv$ 







617 South Ash Street, Boise, Idaho 83702