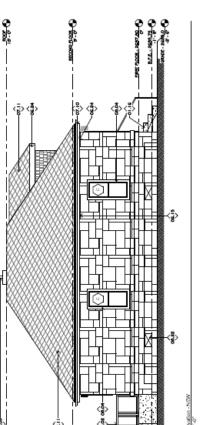

# **GREAT INSIGHTS. GREATER OUTCOMES.**

| Drawing/<br>Sheet No.          | Erma Hayman House Restoration Design<br>Review                                                                                                                                                                                                                                                                                                                                                                                                                                                                                                                                                                                                         | ADAAG Requirements                                                                                                                                                                                                       |
|--------------------------------|--------------------------------------------------------------------------------------------------------------------------------------------------------------------------------------------------------------------------------------------------------------------------------------------------------------------------------------------------------------------------------------------------------------------------------------------------------------------------------------------------------------------------------------------------------------------------------------------------------------------------------------------------------|--------------------------------------------------------------------------------------------------------------------------------------------------------------------------------------------------------------------------|
| A1.2 First<br>Level            | Detail 3: A text box is provided with a description of the inaccessibility of the porch entrance to the building and the alternative accessible entrance to the provided at the new west door. While we concur with this determination and constructing the new west accessible entrance will satisfy the ADA requirements for at least one accessible entrance, caution is advised as it appears as though a ramp could be constructed on the surface that could provide access to the porch. Should this section of the facility be altered, it could be a challenge to justify not installing an accessible means of access to the "main" entrance. | State and local government facilities must follow the requirements of the 2010 Standards, including both the Title II regulations at 28 CFR 35.151; and the 2004 ADAAG at 36 CFR part 1191, appendices B and D.          |
| A1.2 First<br>Level            | Detail 3: The assembly area indicates a total of 40 chairs provided. It is not clear if these chairs are stationary or portable. ADAAG requires a minimum of two wheelchair spaces be provided for a 40-chair space. This detail indicates space for only one wheelchair.                                                                                                                                                                                                                                                                                                                                                                              | 221.2.1.1 provides a table indicating a minimum of two wheelchair spaces must be provided when the total number of fixed seating provided is between 26 and 50.                                                          |
| A2.1<br>Exterior<br>Elevations | Detail 9, East Ramp Section: It is unclear as to the designed slope and horizontal length of this section of ramp. The ADA requires that for each 30' of horizontal projection of a ramp greater than 5% in slope, a landing must be provided.                                                                                                                                                                                                                                                                                                                                                                                                         | 405.6 Rise. The rise for any <i>ramp</i> run shall be 30 inches (760 mm) maximum.  405.7 Landings. <i>Ramps</i> shall have landings at the top and the bottom of each <i>ramp</i> run. Landings shall comply with 405.7. |