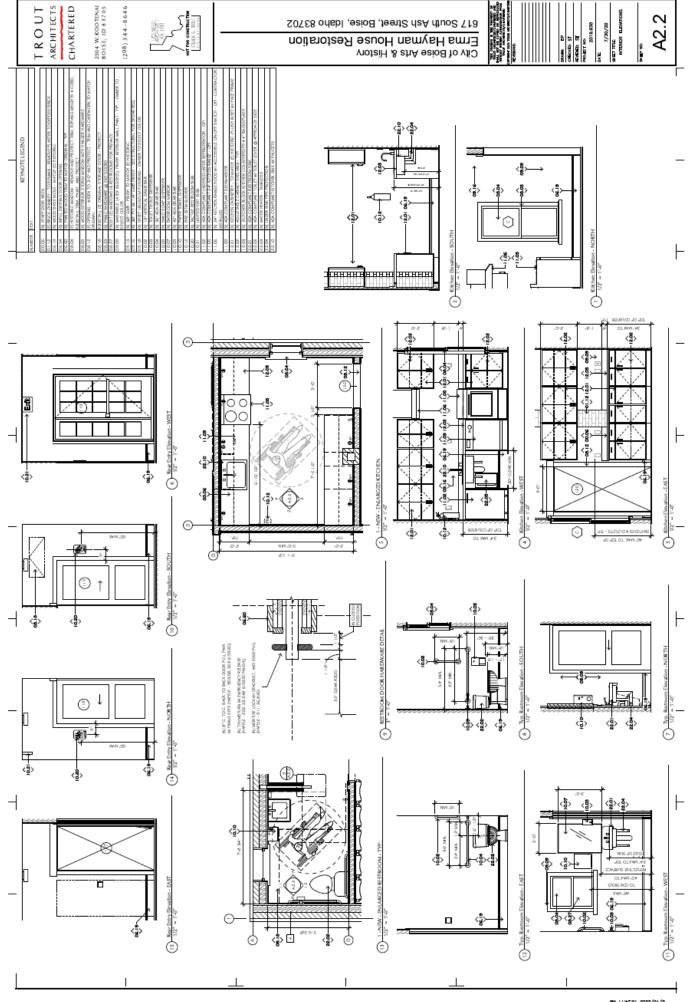

| Drawing/   | Erma Hayman House Restoration Design             | ADAAG Requirements                                    |
|------------|--------------------------------------------------|-------------------------------------------------------|
| Sheet No.  | Review                                           |                                                       |
| A2.2       | Details 14, 10 and 6, Entry Elevations:          | 703.4.1 Height Above Finish Floor or                  |
|            | Required tactile (raised character and           | Ground. Tactile characters on signs shall be          |
| Interior   | Braille signage is shown in details 14 and 10    | located 48 inches (1220 mm) minimum                   |
| Elevations | indicating a mounting height of 60"              | above the finish floor or ground surface,             |
|            | maximum. The required reach range for            | measured from the baseline of the lowest              |
|            | these signs are specific for a minimum of        | tactile character and 60 inches (1525 mm)             |
|            | 48" and maximum of 60" above the finished        | maximum above the finish floor or ground              |
|            | floor to the bottom of the highest line of       | surface, measured from the baseline of the            |
|            | raised characters.                               | highest tactile character.                            |
|            | At detail 6, an exit sign is shown mounted       | 216.4.1 Exit Doors. Doors at exit                     |
|            | over the door. The ADA requires that a           | passageways, exit discharge, and exit                 |
|            | tactile sign be installed at all designated exit | stairways shall be identified by <i>tactile signs</i> |
|            | doorways of a building.                          | complying with 703.1, 703.2, and 703.5.               |
|            | ,                                                | . , ,                                                 |