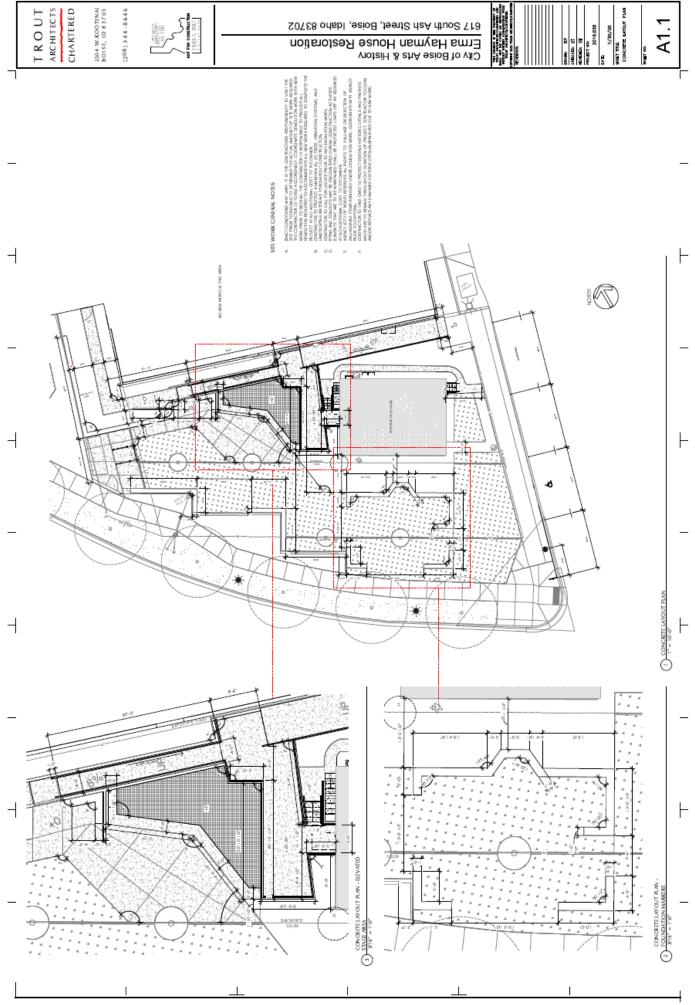

| 8 5 5 5 5 5 5 5 5 5 5 5 5 5 5 5 5 5 5 5 | COVER SHEET<br>STEPLAN | FRST IDAL FAIS | EXTENSE REPAIRED | EXTROR FLFW TONS | HITEKOR, ELEVATORS | HITTERDR, FLEVATORS | BUIDING SECTIONS | WALL SECTIONS & DETAILS | accustom and |
|-----------------------------------------|------------------------|----------------|------------------|------------------|--------------------|---------------------|------------------|-------------------------|--------------|
|                                         | 8.5<br>0.5<br>0.5      | 0 F            | A2.0             | A2.1             | A2.2               | A2.3                | A3.0             | 43.1                    | 0 34         |

| STEPLAN | PRIST IDAGL CRIMG PLAN | DODG SEWATORS | DODG SEMATORS | HITIRIOR ELEVATORS | HITIRIOR, FLEVASORS | BUIDING SECTIONS | BALL SECTIONS * DETAILS | SOMEDUES | APE       | IMIBIONE FIAN<br>FIANTHS FIAN<br>IANDBONE DETAILS | URAL       | GRERAL STRUCTION. NOTES<br>STEDAL, NISTECTION SIFTS NOT<br>TOURS AND PLAN.<br>DETAILS |
|---------|------------------------|---------------|---------------|--------------------|---------------------|------------------|-------------------------|----------|-----------|---------------------------------------------------|------------|---------------------------------------------------------------------------------------|
| 0.5     | 4 17                   | A2.0          | A2.1          | A2.2               | A2.3                | A3.0             | A3.1                    | 46.0     | LANDSCAPE | 858                                               | STRUCTURAL | 8 2 2 3                                                                               |

# DRAWING INDEX

| 19091907                            | Dall Day | 2 |
|-------------------------------------|----------|---|
| 6.5                                 |          |   |
|                                     | 900      | ŭ |
| n ' n 'e                            | 0. IA    | ñ |
| 1,40.0*                             | 8. A     | č |
| 7.80-6"(+):                         | A1.3     | Ľ |
|                                     | 42.0     | ă |
| 5,900 3F                            | A2.1     | ă |
| 0.18 (0.17 (4-1)                    | 42.2     | × |
| NO PPR INC IN SOS. 2.1.3 EXCMPTONS: | 42.3     | ž |
| NO (PER IDC IF) 307-2-1)            | A3.0     | ñ |
|                                     | V3.      | 3 |
|                                     | A6.0     | ň |
| 75 MIP (44-)                        |          |   |