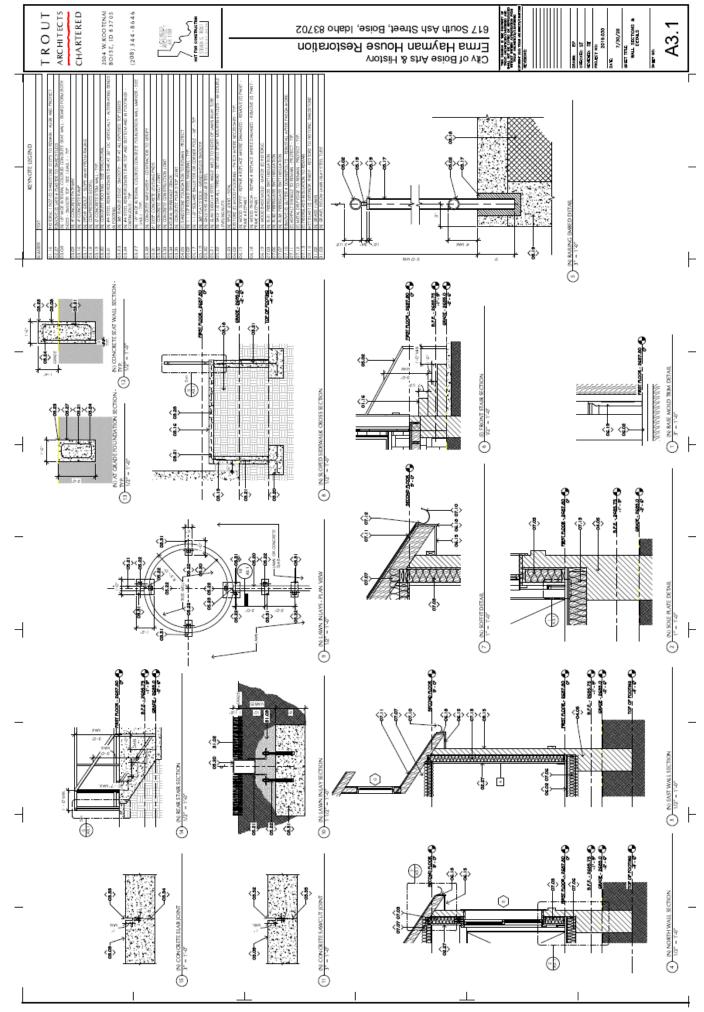

# **GREAT INSIGHTS. GREATER OUTCOMES.**

| Drawing/<br>Sheet No.          | Erma Hayman House Restoration Design<br>Review                                                                                                                                                                                                                                                                                                                                                                                                                                                                                                                                                                                                         | ADAAG Requirements                                                                                                                                                                                                       |
|--------------------------------|--------------------------------------------------------------------------------------------------------------------------------------------------------------------------------------------------------------------------------------------------------------------------------------------------------------------------------------------------------------------------------------------------------------------------------------------------------------------------------------------------------------------------------------------------------------------------------------------------------------------------------------------------------|--------------------------------------------------------------------------------------------------------------------------------------------------------------------------------------------------------------------------|
| A1.2 First<br>Level            | Detail 3: A text box is provided with a description of the inaccessibility of the porch entrance to the building and the alternative accessible entrance to the provided at the new west door. While we concur with this determination and constructing the new west accessible entrance will satisfy the ADA requirements for at least one accessible entrance, caution is advised as it appears as though a ramp could be constructed on the surface that could provide access to the porch. Should this section of the facility be altered, it could be a challenge to justify not installing an accessible means of access to the "main" entrance. | State and local government facilities must follow the requirements of the 2010 Standards, including both the Title II regulations at 28 CFR 35.151; and the 2004 ADAAG at 36 CFR part 1191, appendices B and D.          |
| A1.2 First<br>Level            | Detail 3: The assembly area indicates a total of 40 chairs provided. It is not clear if these chairs are stationary or portable. ADAAG requires a minimum of two wheelchair spaces be provided for a 40-chair space. This detail indicates space for only one wheelchair.                                                                                                                                                                                                                                                                                                                                                                              | 221.2.1.1 provides a table indicating a minimum of two wheelchair spaces must be provided when the total number of fixed seating provided is between 26 and 50.                                                          |
| A2.1<br>Exterior<br>Elevations | Detail 9, East Ramp Section: It is unclear as to the designed slope and horizontal length of this section of ramp. The ADA requires that for each 30' of horizontal projection of a ramp greater than 5% in slope, a landing must be provided.                                                                                                                                                                                                                                                                                                                                                                                                         | 405.6 Rise. The rise for any <i>ramp</i> run shall be 30 inches (760 mm) maximum.  405.7 Landings. <i>Ramps</i> shall have landings at the top and the bottom of each <i>ramp</i> run. Landings shall comply with 405.7. |

| Drawing/   | Erma Hayman House Restoration Design             | ADAAG Requirements                                    |
|------------|--------------------------------------------------|-------------------------------------------------------|
| Sheet No.  | Review                                           |                                                       |
| A2.2       | Details 14, 10 and 6, Entry Elevations:          | 703.4.1 Height Above Finish Floor or                  |
|            | Required tactile (raised character and           | Ground. Tactile characters on signs shall be          |
| Interior   | Braille signage is shown in details 14 and 10    | located 48 inches (1220 mm) minimum                   |
| Elevations | indicating a mounting height of 60"              | above the finish floor or ground surface,             |
|            | maximum. The required reach range for            | measured from the baseline of the lowest              |
|            | these signs are specific for a minimum of        | tactile character and 60 inches (1525 mm)             |
|            | 48" and maximum of 60" above the finished        | maximum above the finish floor or ground              |
|            | floor to the bottom of the highest line of       | surface, measured from the baseline of the            |
|            | raised characters.                               | highest tactile character.                            |
|            | At detail 6, an exit sign is shown mounted       | 216.4.1 Exit Doors. Doors at exit                     |
|            | over the door. The ADA requires that a           | passageways, exit discharge, and exit                 |
|            | tactile sign be installed at all designated exit | stairways shall be identified by <i>tactile signs</i> |
|            | doorways of a building.                          | complying with 703.1, 703.2, and 703.5.               |
|            | ,                                                | . , ,                                                 |