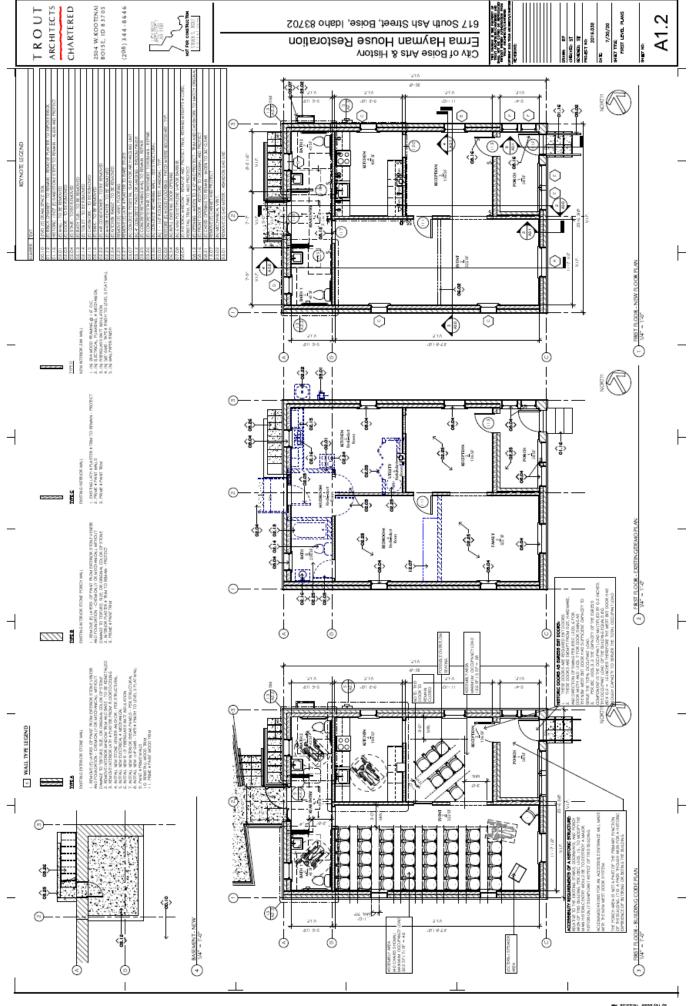

# **GREAT INSIGHTS. GREATER OUTCOMES.**

| Drawing/<br>Sheet No.          | Erma Hayman House Restoration Design<br>Review                                                                                                                                                                                                                                                                                                                                                                                                                                                                                                                                                                                                         | ADAAG Requirements                                                                                                                                                                                                       |
|--------------------------------|--------------------------------------------------------------------------------------------------------------------------------------------------------------------------------------------------------------------------------------------------------------------------------------------------------------------------------------------------------------------------------------------------------------------------------------------------------------------------------------------------------------------------------------------------------------------------------------------------------------------------------------------------------|--------------------------------------------------------------------------------------------------------------------------------------------------------------------------------------------------------------------------|
| A1.2 First<br>Level            | Detail 3: A text box is provided with a description of the inaccessibility of the porch entrance to the building and the alternative accessible entrance to the provided at the new west door. While we concur with this determination and constructing the new west accessible entrance will satisfy the ADA requirements for at least one accessible entrance, caution is advised as it appears as though a ramp could be constructed on the surface that could provide access to the porch. Should this section of the facility be altered, it could be a challenge to justify not installing an accessible means of access to the "main" entrance. | State and local government facilities must follow the requirements of the 2010 Standards, including both the Title II regulations at 28 CFR 35.151; and the 2004 ADAAG at 36 CFR part 1191, appendices B and D.          |
| A1.2 First<br>Level            | Detail 3: The assembly area indicates a total of 40 chairs provided. It is not clear if these chairs are stationary or portable. ADAAG requires a minimum of two wheelchair spaces be provided for a 40-chair space. This detail indicates space for only one wheelchair.                                                                                                                                                                                                                                                                                                                                                                              | 221.2.1.1 provides a table indicating a minimum of two wheelchair spaces must be provided when the total number of fixed seating provided is between 26 and 50.                                                          |
| A2.1<br>Exterior<br>Elevations | Detail 9, East Ramp Section: It is unclear as to the designed slope and horizontal length of this section of ramp. The ADA requires that for each 30' of horizontal projection of a ramp greater than 5% in slope, a landing must be provided.                                                                                                                                                                                                                                                                                                                                                                                                         | 405.6 Rise. The rise for any <i>ramp</i> run shall be 30 inches (760 mm) maximum.  405.7 Landings. <i>Ramps</i> shall have landings at the top and the bottom of each <i>ramp</i> run. Landings shall comply with 405.7. |

| Drawing/   | Erma Hayman House Restoration Design             | ADAAG Requirements                                    |
|------------|--------------------------------------------------|-------------------------------------------------------|
| Sheet No.  | Review                                           |                                                       |
| A2.2       | Details 14, 10 and 6, Entry Elevations:          | 703.4.1 Height Above Finish Floor or                  |
|            | Required tactile (raised character and           | Ground. Tactile characters on signs shall be          |
| Interior   | Braille signage is shown in details 14 and 10    | located 48 inches (1220 mm) minimum                   |
| Elevations | indicating a mounting height of 60"              | above the finish floor or ground surface,             |
|            | maximum. The required reach range for            | measured from the baseline of the lowest              |
|            | these signs are specific for a minimum of        | tactile character and 60 inches (1525 mm)             |
|            | 48" and maximum of 60" above the finished        | maximum above the finish floor or ground              |
|            | floor to the bottom of the highest line of       | surface, measured from the baseline of the            |
|            | raised characters.                               | highest tactile character.                            |
|            | At detail 6, an exit sign is shown mounted       | 216.4.1 Exit Doors. Doors at exit                     |
|            | over the door. The ADA requires that a           | passageways, exit discharge, and exit                 |
|            | tactile sign be installed at all designated exit | stairways shall be identified by <i>tactile signs</i> |
|            | doorways of a building.                          | complying with 703.1, 703.2, and 703.5.               |
|            | ,                                                | . , ,                                                 |