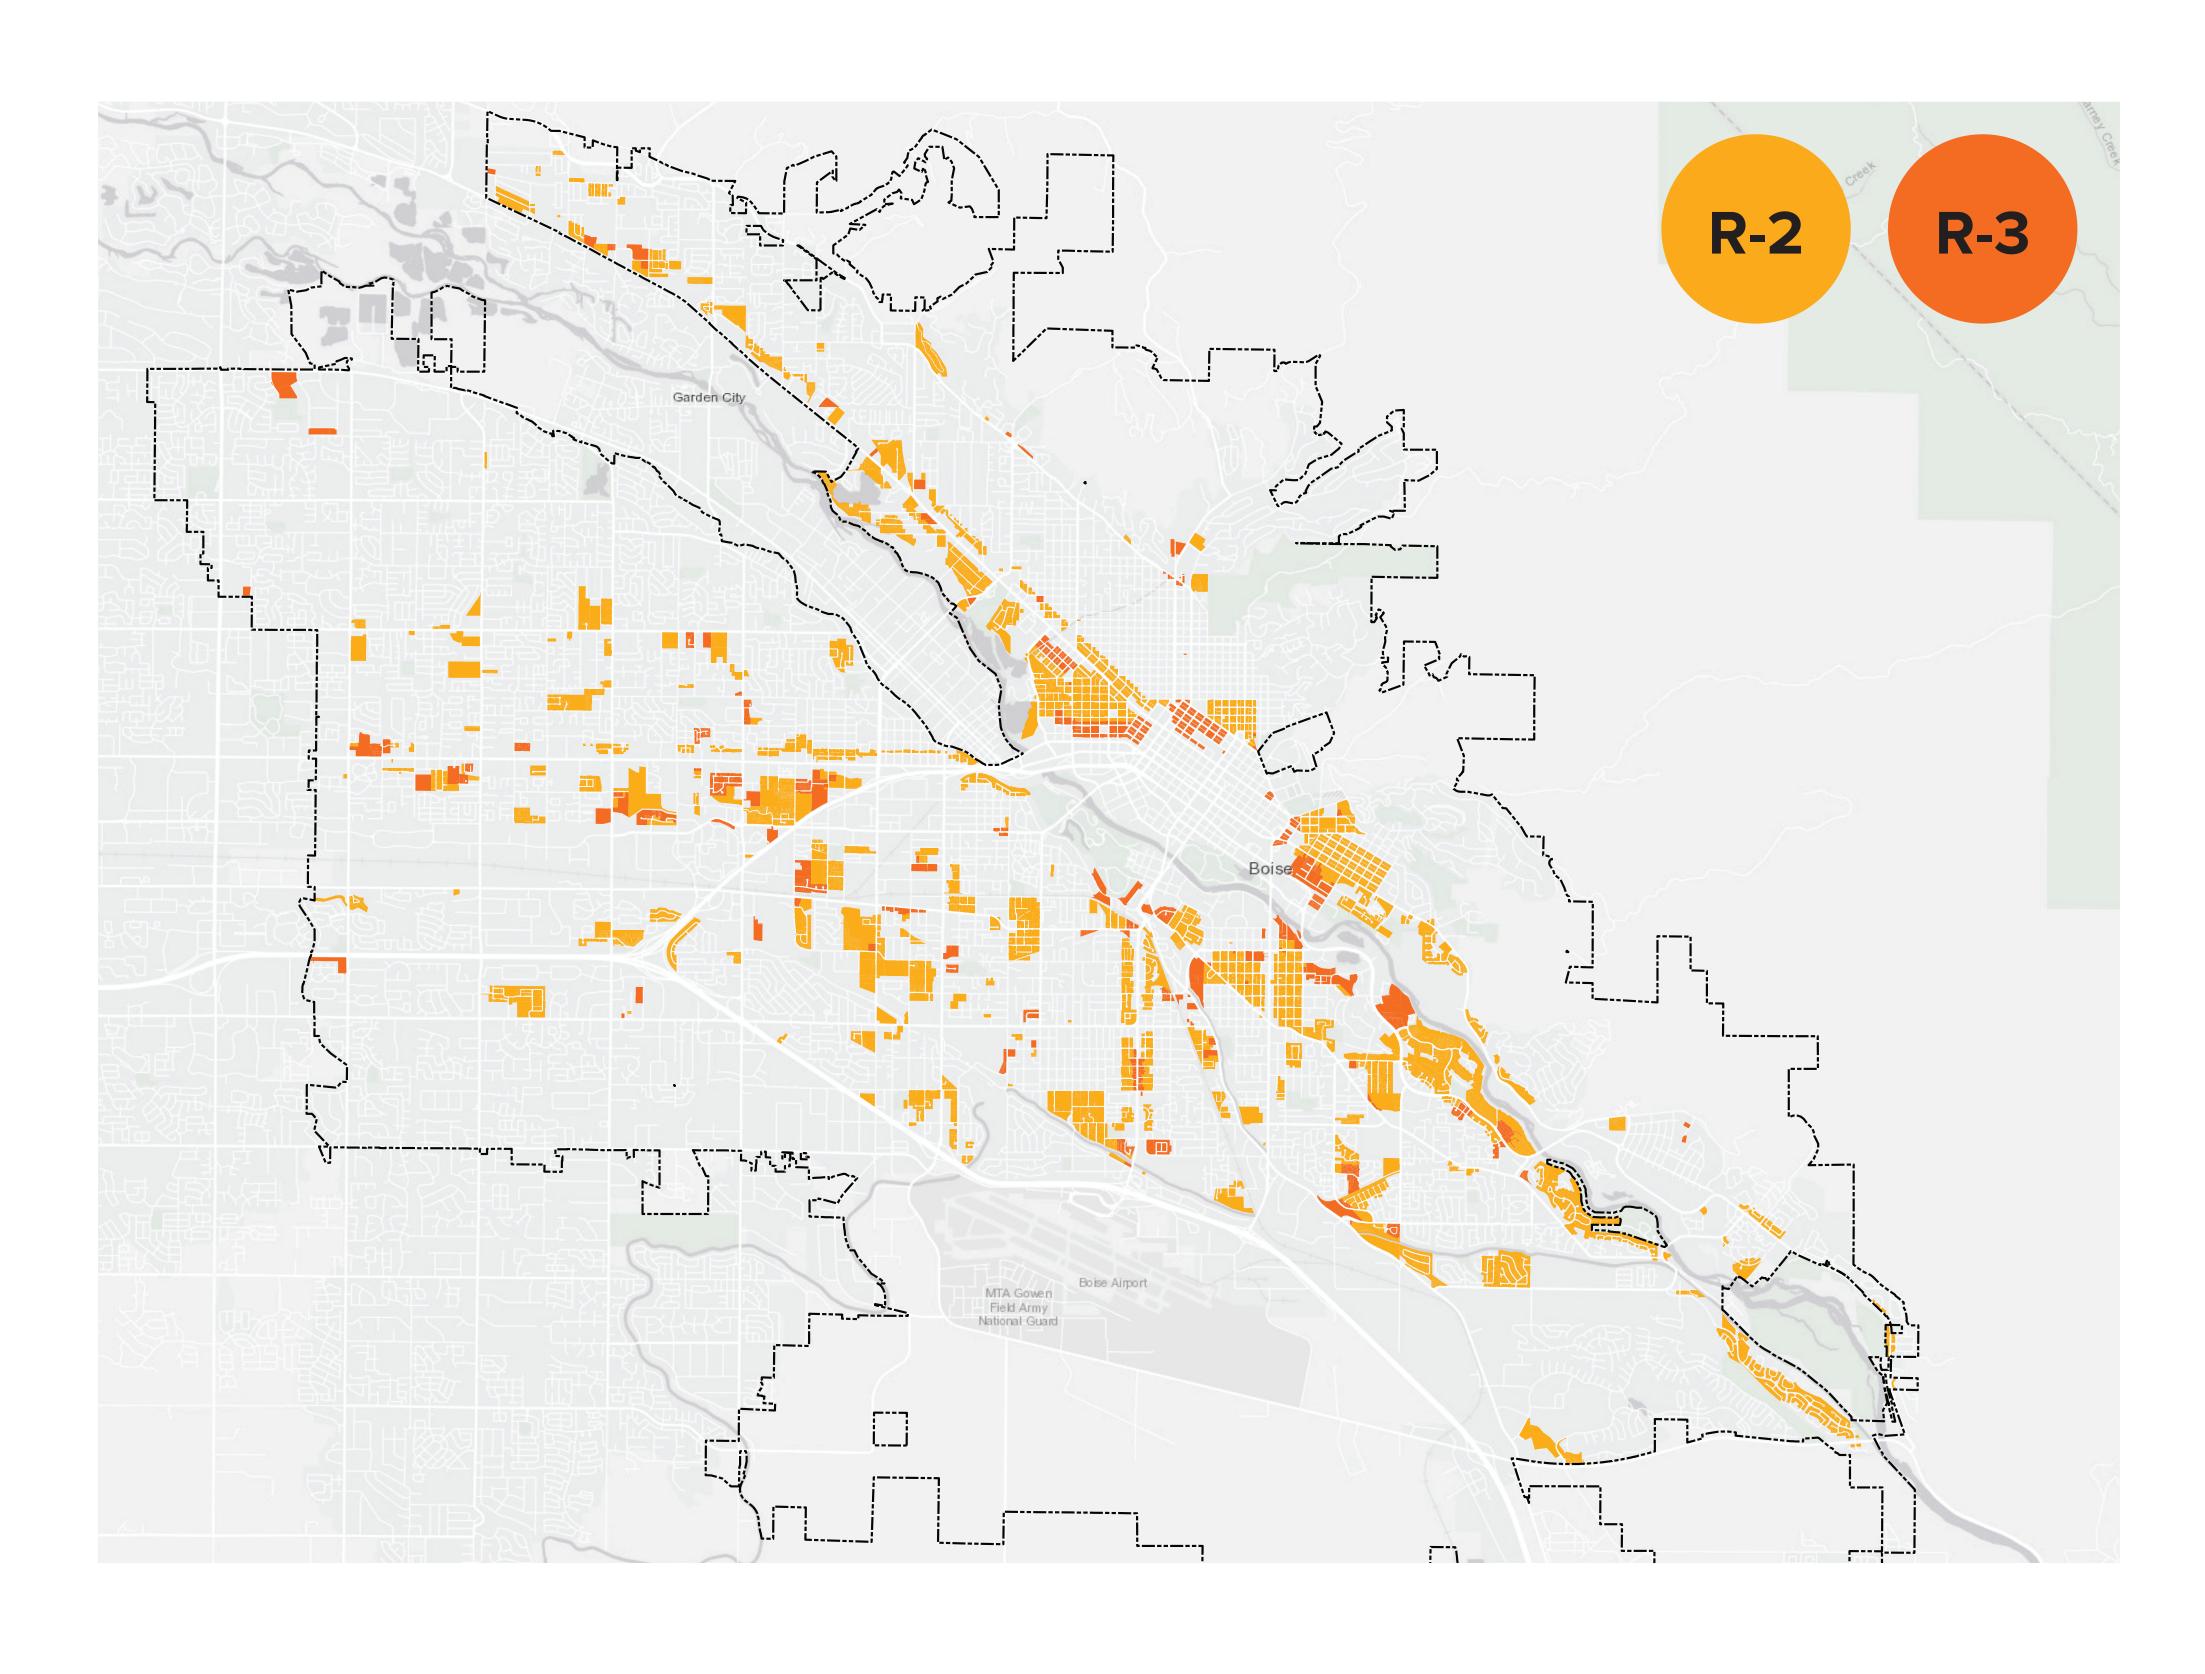

## OUR CITY WILL HAVE A VARIETY OF GREAT NEIGHBORHOODS.

Compact Residential (R-2), Urban Residential (R-3)

|                                          | Compact Residential (R-2)                                                                                  | Urban Residential (R-3)                                                     |
|------------------------------------------|------------------------------------------------------------------------------------------------------------|-----------------------------------------------------------------------------|
| Maximum Density                          | NA                                                                                                         | NA                                                                          |
| Maximum Height                           | 45 ft                                                                                                      | 50 ft                                                                       |
| Minimum Lot Size                         | Single-Family Attached 2,000 sf. Single-Family Detached 2,500 sf. Other 5,000 sf.                          | Single-Family Attached 1,500 sf. Other 5,000 sf.                            |
| Front Setback<br>(Garage/Building)       | 20 / 10 ft                                                                                                 | 20 / 10 ft                                                                  |
| Rear Setback                             | 15 ft                                                                                                      | 15 ft                                                                       |
| Street Side Setback<br>(Garage/Building) | 20 / 10 ft                                                                                                 | 20 / 10 ft                                                                  |
| Interior Side Setback                    | 5 ft                                                                                                       | 5 ft                                                                        |
| Allowed<br>Housing<br>Types              | ADU SINGLE FAMILY DUPLEX TOWNHOUSE MID-RISE  LIVE-WORK COTTAGE COURTYARD TRIPLEX\ COURT APARTMENT FOURPLEX | ADU DUPLEX TOWNHOUSE MID-RISE  LIVE-WORK COURT APARTMENT FOURPLEX  FOURPLEX |
| Parking                                  | single family home, duplex,<br>triplex, and fourplex: 1 per unit                                           | single family home, duplex,<br>triplex, and fourplex: 1 per unit            |