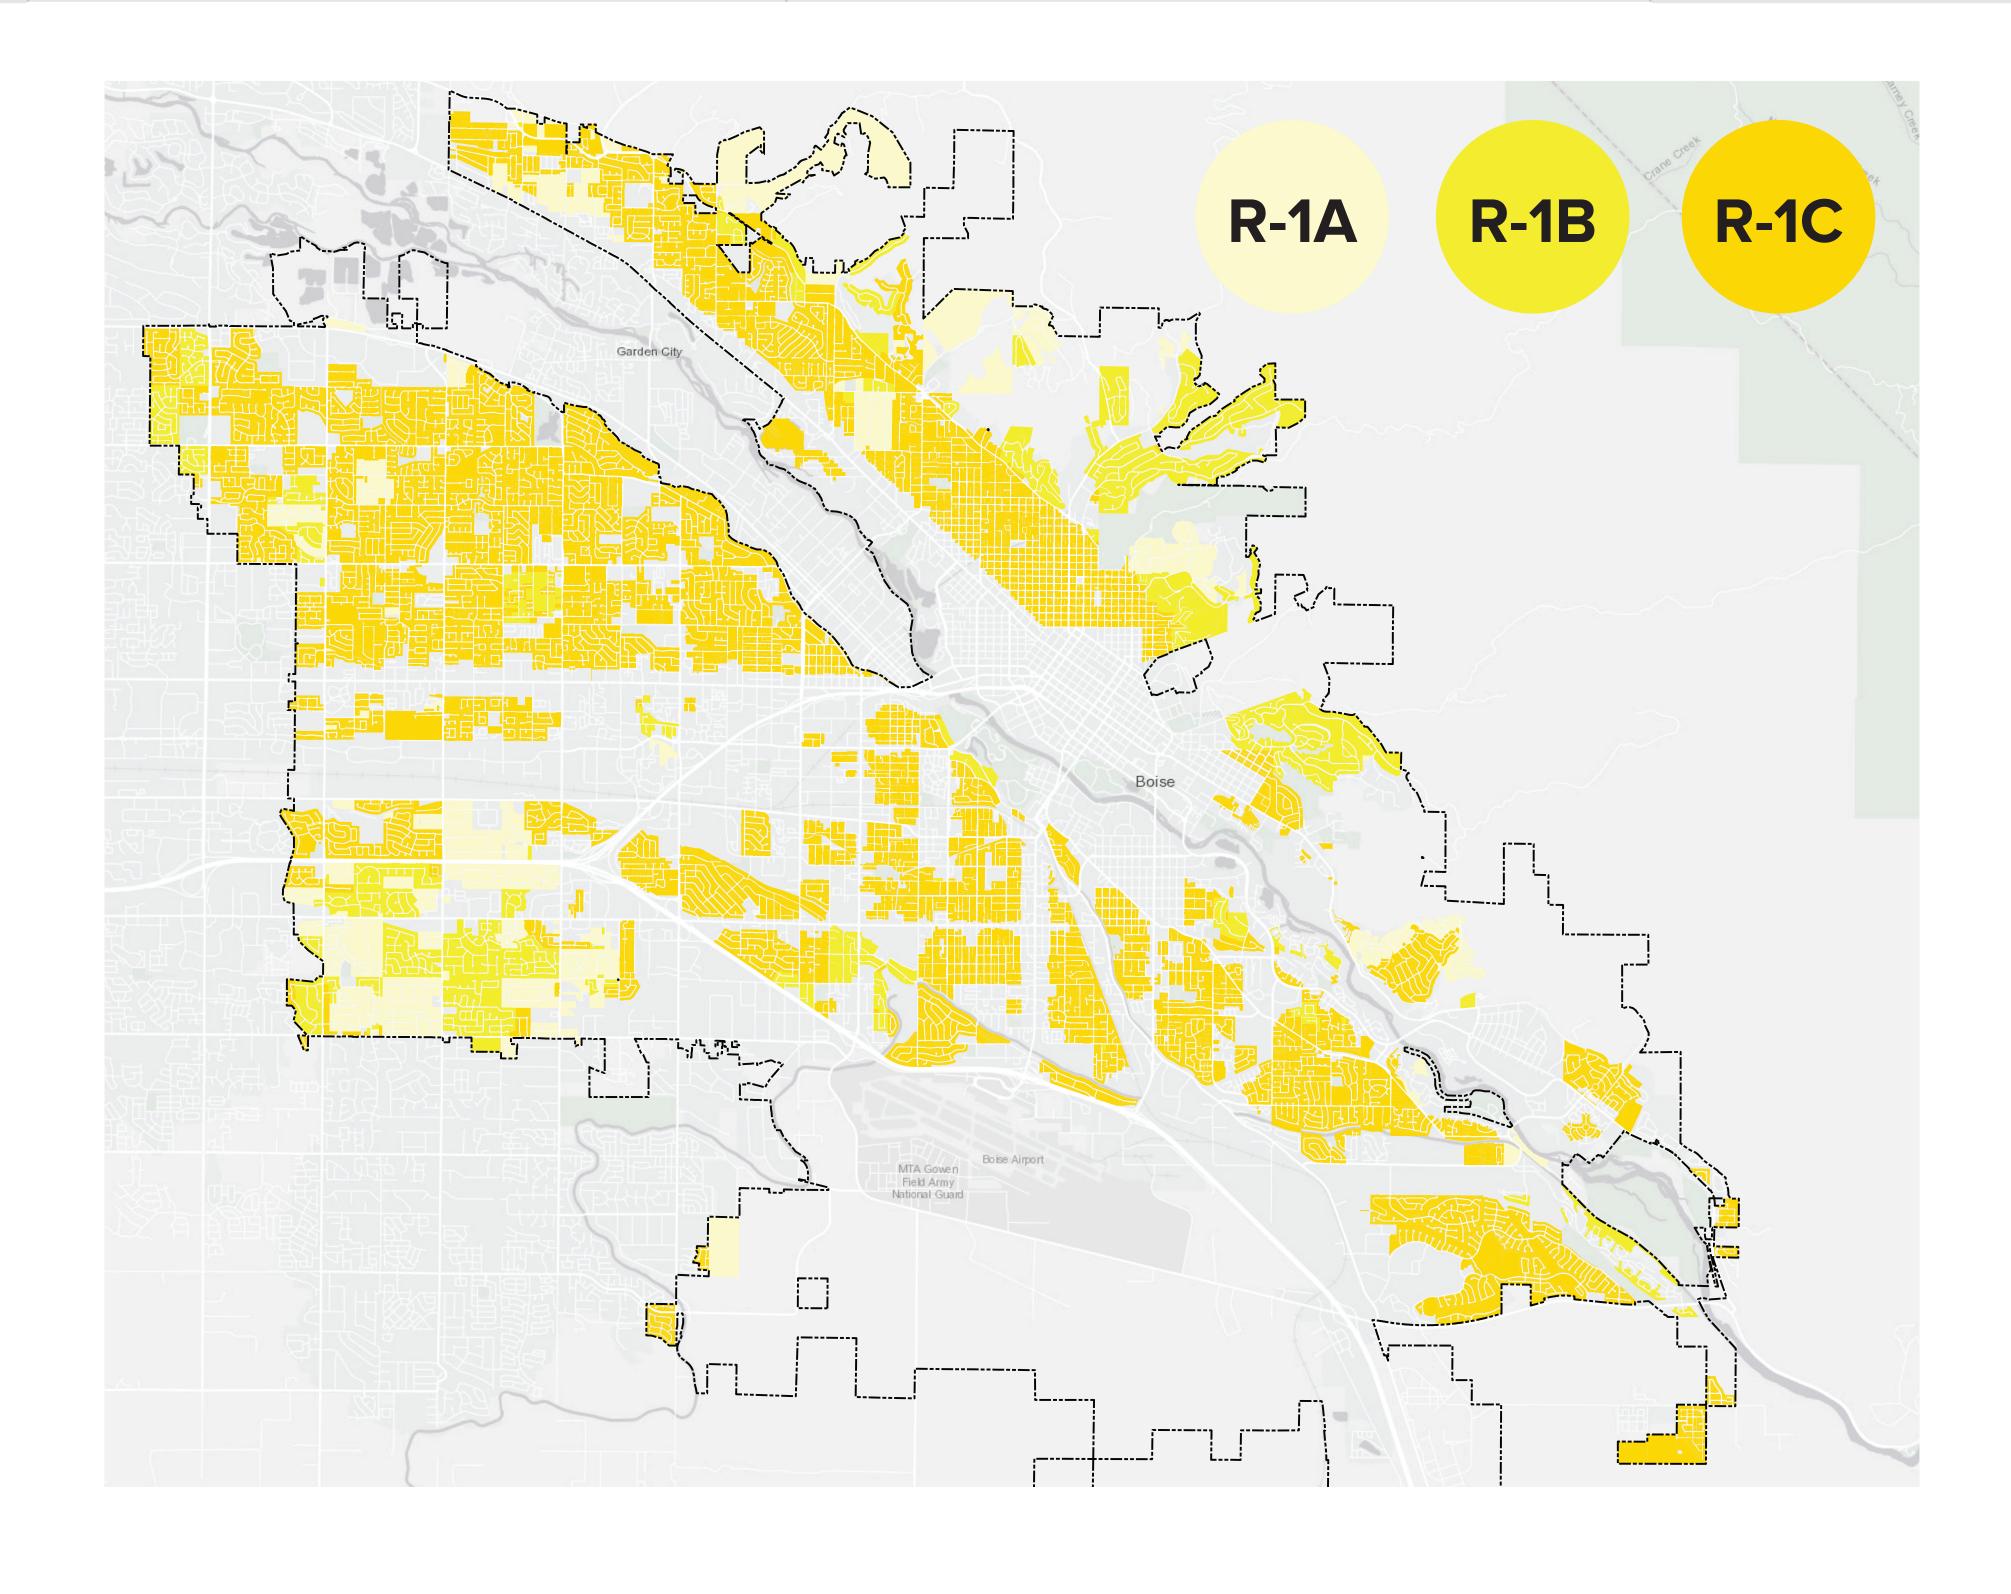

## OUR CITY WILL HAVE A VARIETY OF GREAT NEIGHBORHOODS.

Large Lot (R-1A), Suburban (R-1B) and Traditional (R-1C) Residential Districts

|                                                                 | Large Lot Residential (R-1A)                                     | Suburban Residential (R-1B)                                      | Traditional Residential (R-1C)                                   |
|-----------------------------------------------------------------|------------------------------------------------------------------|------------------------------------------------------------------|------------------------------------------------------------------|
| Max Density                                                     | 2.1 units per acre                                               | 4.8 units/acre                                                   | 12 units/acre                                                    |
| Max Height                                                      | 35 ft                                                            | 35 ft                                                            | 40 ft                                                            |
| Min Lot Size                                                    | 20,000 sf.                                                       | 9,000 sf.                                                        | 3,500 sf.                                                        |
| Front Setback<br>(Garage/Building)                              | 20 / 15 ft                                                       | 20 / 15 ft                                                       | 20 ft / 15 ft                                                    |
| Rear Setback                                                    | 20 ft                                                            | 20 ft                                                            | 15 ft                                                            |
| Street Side Setback<br>(Garage/Building)                        | 20 ft                                                            | 20 ft                                                            | 20 ft / 15 ft                                                    |
| Interior Side Setback                                           | 10 ft                                                            | 10 ft                                                            | 5 ft                                                             |
| Allowed<br>Housing<br>Types                                     | ADU, SINGLE FAMILY  DUPLEX, LIVE-WORK                            | ADU, SINGLE FAMILY  DUPLEX, LIVE-WORK                            | ADU SINGLE FAMILY DUPLEX  LIVE- WORK  TOWNHOUSE COTTAGE COURT    |
| Allowed with Sustainable and Affordable Performance Enhancement | TRIPLEX/<br>FOURPLEX                                             | TRIPLEX/<br>FOURPLEX                                             | TRIPLEX/ COURTYARD MID-RISE APARTMENT                            |
| Parking                                                         | single family home, duplex,<br>triplex, and fourplex: 1 per unit | single family home, duplex,<br>triplex, and fourplex: 1 per unit | single family home, duplex,<br>triplex, and fourplex: 1 per unit |