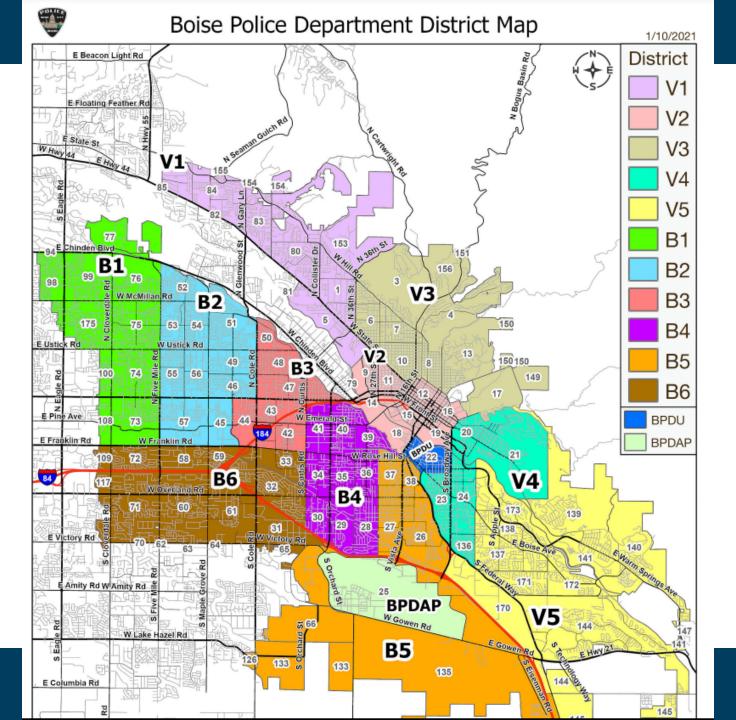

hey need
- Decrease unnecessary police contacts







#### **Bike Patrol**





### TRAINING AND EXPERTISE

- All BPD officers have received Crisis Intervention Training
  - CIT training is the standard for specialize response groups across the country
- Behavioral Health Response Team
  - Civilian and officer team who respond and follow up on calls involving people in crisis.
  - Maintain knowledge and relationships with area partners and service options in this field.
- Services Coordination Team
  - Coming soon
  - Will be a civilian and officer team specializing in addiction related crisis

### COOPER COURT SERVICE AREA



- Top calls for service
  - Trespassing
  - Illegal parking
  - Welfare check
  - Traffic stop
  - Liquor violation
  - Problem with a subject
  - Illegal camping