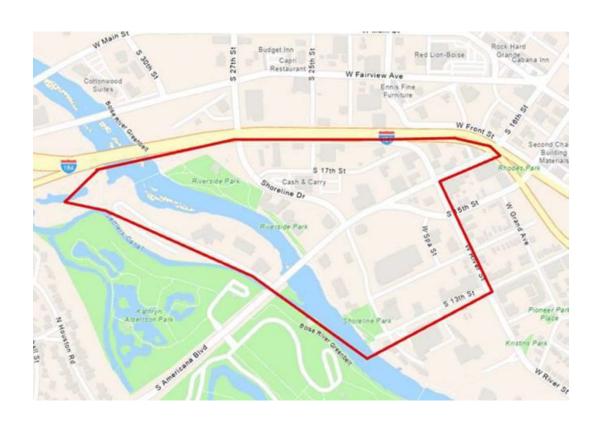

### COOPER COURT SERVICE AREA

- Top calls for service
  - Trespassing
  - Illegal parking
  - Welfare check
  - Traffic stop
  - Liquor violation
  - Problem with a subject
  - Illegal camping